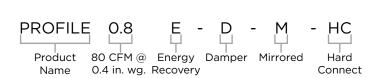

## PROFILE 0.8E-D-M-HC Energy Recovery Ventilator (ERV)

Product #: 499507

| А       |     | В      |     | C      |     | D      |     | E       |     | F     |     |
|---------|-----|--------|-----|--------|-----|--------|-----|---------|-----|-------|-----|
| in      | mm  | in     | mm  | in     | mm  | in     | mm  | in      | mm  | in    | mm  |
| 18 3/16 | 462 | 20.5/8 | 523 | 21 7/8 | 556 | 18 1/4 | 463 | 10 1/16 | 255 | 9 1/4 | 235 |