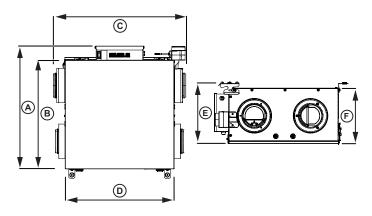

## PROFILE 0.8E-D-M-HC Energy Recovery Ventilator (ERV)

Product #: 499507

| А       |     | В      |     | C      |     | D      |     | E       |     | F     |     |
|---------|-----|--------|-----|--------|-----|--------|-----|---------|-----|-------|-----|
| in      | mm  | in     | mm  | in     | mm  | in     | mm  | in      | mm  | in    | mm  |
| 18 3/16 | 462 | 20.5/8 | 523 | 21 7/8 | 556 | 18 1/4 | 463 | 10 1/16 | 255 | 9 1/4 | 235 |

## Clearances:

8 in. (203 mm.) in front of the product for removal of core.

2 3/8 in. (61 mm.) above the electrical box to do the wire connections.

## STANDARD FEATURES

- Hard-connect system, no power cord provided
- Warm supply and return air on the left-hand side
- Average airflow: 78 CFM (37 L/s) @ 0.4 in. wg. (100Pa)
- Compact design: 20 5/8 in. x 21 7/8 in. x 9 1/4 in. (523 mm. x 556 mm. x 235 mm.)
- Lightweight: 29 lbs (13 kg) including core
- Mechanical shutoff damper
- Easy to install on ceiling or wall with mounting bracket included
- Energy recovery core
- Electrostatic filters (washable)
- No drain required
- Removable screw terminal for easy connection with external access
- Multiple speed operation