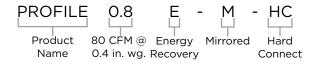

## PROFILE 0.8E-M-HC Energy Recovery Ventilator (ERV)

Product #: 499503

| A      |     | В       |     | C      |      | D      |     | E       |       | F     |     |
|--------|-----|---------|-----|--------|------|--------|-----|---------|-------|-------|-----|
| in     | mm  | in      | mm  | in     | mm   | in     | mm  | in      | in mm |       | mm  |
| 20 5/R | 523 | 18 3/16 | 462 | 21 5/8 | 5/18 | 18 1// | 463 | 10 1/16 | 255   | 9 1/4 | 235 |

## STANDARD FEATURES

- Hard-connect system, no power cord provided
- Warm supply and return air on the left-hand side
- Average airflow: 78 CFM (37 L/s) @ 0.4 in. wg. (100Pa)
- Compact design: 20 5/8 in. x 21 5/8 in. x 9 1/4 in. (523 mm. x 548 mm. x 235 mm.)
- Lightweight: 29 lbs (13 kg) including core
- Easy to install on ceiling or wall with mounting bracket included
- Energy recovery core
- Electrostatic filters (washable)
- No drain required
- Removable screw terminal for easy connection with external access
- Multiple speed operation