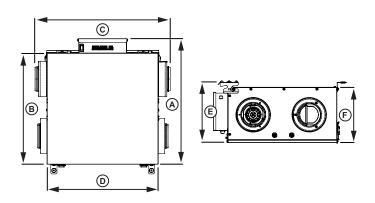

## PROFILE 0.8E-M-HC Energy Recovery Ventilator (ERV)

Product #: 499503

| A      |     | В       |     | C      |      | D      |     | E       |       | F     |     |
|--------|-----|---------|-----|--------|------|--------|-----|---------|-------|-------|-----|
| in     | mm  | in      | mm  | in     | mm   | in     | mm  | in      | in mm |       | mm  |
| 20 5/R | 523 | 18 3/16 | 462 | 21 5/8 | 5/18 | 18 1// | 463 | 10 1/16 | 255   | 9 1/4 | 235 |

Clearances:

8 in. (203 mm.) in front of the product for removal of core.

2 3/8 in. (61 mm.) above the electrical box to do the wire connections.

## STANDARD FEATURES

- Hard-connect system, no power cord provided
- Warm supply and return air on the left-hand side
- Average airflow: 78 CFM (37 L/s) @ 0.4 in. wg. (100Pa)
- Compact design: 20 5/8 in. x 21 5/8 in. x 9 1/4 in. (523 mm. x 548 mm. x 235 mm.)
- Lightweight: 29 lbs (13 kg) including core
- Easy to install on ceiling or wall with mounting bracket included
- Energy recovery core
- Electrostatic filters (washable)
- No drain required
- Removable screw terminal for easy connection with external access
- Multiple speed operation