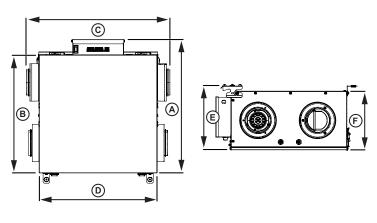

## PROFILE 0.8E-HC Energy Recovery Ventilator (ERV)

Product #: 499502

| A      |     | В       |     | C      |     | D      |     | E       |     | F     |     |
|--------|-----|---------|-----|--------|-----|--------|-----|---------|-----|-------|-----|
| in     | mm  | in      | mm  | in     | mm  | in     | mm  | in      | mm  | in    | mm  |
| 20 5/8 | 523 | 18 3/16 | 462 | 21 5/8 | 548 | 18 1/4 | 463 | 10 1/16 | 255 | 9 1/4 | 235 |

## Clearances:

- 8 in. (203 mm.) in front of the product for removal of core.
- 2 3/8 in. (61 mm.) above the electrical box to do the wire connections.