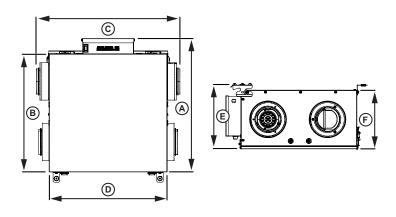

## PROFILE 0.8E-M Energy Recovery Ventilator (ERV)

Product #: 499501

| A      |     | В       |     | C      |     | D      |     | E       |         | F     |     |
|--------|-----|---------|-----|--------|-----|--------|-----|---------|---------|-------|-----|
| in     | mm  | in      | mm  | in     | mm  | in     | mm  | in      | mm      | in    | mm  |
| 20 5/8 | 523 | 18 3/16 | 462 | 21 5/8 | 548 | 18 1/4 | 463 | 10 1/16 | <br>255 | 9 1/4 | 235 |

## STANDARD FEATURES

- Warm supply and return air on the left-hand side
- Average airflow: 78 CFM (37 L/s) @ 0.4 in. wg. (100Pa)
- Compact design: 20 5/8 in. x 21 5/8 in. x 9 1/4 in. (523 mm. x 548 mm. x 235 mm.)
- Lightweight: 29 lbs (13 kg) including core
- Easy to install on ceiling or wall with mounting bracket included
- Energy recovery core
- Electrostatic filters (washable)
- No drain required
- Removable screw terminal for easy connection with external access
- Multiple speed operation