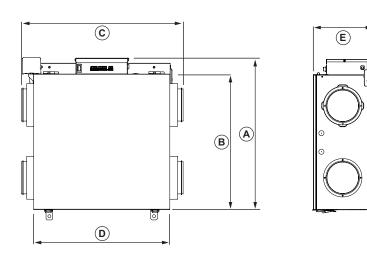

## PROFILE 1.2E-D-HC Fresh Air Appliance (FAA/ERV)

Product #: 499512

| A       |     | В      |     | C  |     | D        |         | E     |     |
|---------|-----|--------|-----|----|-----|----------|---------|-------|-----|
| in      | mm  | in     | mm  | in | mm  | in       | mm      | in    | mm  |
| 23 5/22 | 588 | 20 3/4 | 527 | 25 | 636 | 20 27/22 | <br>529 | 9 1/4 | 235 |

## STANDARD FEATURES

- Hard-connect system, no power cord provided
- Warm supply and return air on the right-hand side
- Average airflow: 127 cfm (60 L/s) @ 0.4 in. wg (100Pa)
- Compact design: 25 in. x 9  $\frac{1}{4}$  in. x 23  $\frac{5}{32}$  in. (636 mm x 235 mm x 588 mm)
- Lightweight: 35 lbs (16 kg) including core
- Mechanical shutoff damper
- Easy to install on ceiling or wall with mounting bracket included
- Energy recovery core
- Electrostatic filters (washable)
- No drain required
- Removable screw terminal for easy connection with external access
- Multiple speed operation