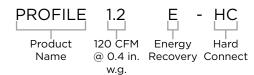

## PROFILE 1.2E-HC Fresh Air Appliance (FAA/ERV)

Product #: 499511

## STANDARD FEATURES

- Hard-connect system, no power cord provided
- Warm supply and return air on the right-hand side
- Average airflow: 127 cfm (60 L/s) @ 0.4 in. wg (100Pa)
- Compact design: 24  $^{5}/_{8}$  in. x 9  $^{1}/_{4}$  in. x  $^{23}/_{32}$  in. (625 mm x 235 mm x 588 mm)
- Lightweight: 34 lbs (15 kg) including core
- Easy to install on ceiling or wall with mounting bracket included
- Energy recovery core
- Electrostatic filters (washable)
- No drain required
- Removable screw terminal for easy connection with external access
- Multiple speed operation