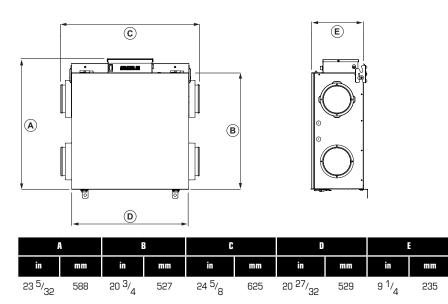

## STANDARD FEATURES

- Hard-connect system, no power cord provided
- Warm supply and return air on the right-hand side
- Average airflow: 127 cfm (60 L/s) @ 0.4 in. wg (100Pa)
- Compact design: 24  $^{5}/_{8}$  in. x 9  $^{1}/_{4}$  in. x  $^{23}/_{32}$  in. (625 mm x 235 mm x 588 mm)
- Lightweight: 34 lbs (15 kg) including core
- Easy to install on ceiling or wall with mounting bracket included
- Energy recovery core
- Electrostatic filters (washable)
- No drain required
- Removable screw terminal for easy connection with external access
- Multiple speed operation