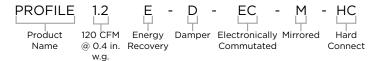

## PROFILE 1.2E-D-EC-M-HC Fresh Air Appliance (FAA/ERV)

Product #: 499516









## Clearances:

- 8 1/2 in. (216 mm.) in front of the product for removal of core.
- 2 3/8 in. (61 mm.) above the electrical box to do the wire connections.

## STANDARD FEATURES

- Hard-connect system, no power cord provided
- Warm supply and return air on the left-hand side
- Average airflow: 129 cfm (61 L/s) @ 0.4 in. wg (100Pa)
- Compact design: 25 in. x 9 1/4 in. x 23 5/32 in. (636 mm x 235 mm x 588 mm)
- Lightweight: 35 lbs (16 kg) including core
- Electronically Commutated (EC) motors
- Mechanical shutoff damper
- Easy to install on ceiling or wall with mounting bracket included
- Energy recovery core
- Electrostatic filters (washable)
- No drain required
- Removable screw terminal for easy connection with external access
- Multiple speed operation

| Fan Specifications |