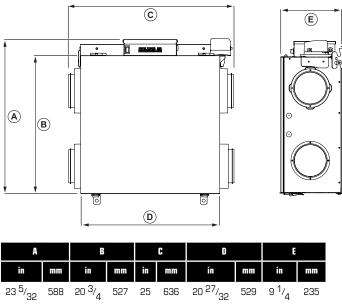

## STANDARD FEATURES

- Hard-connect system, no power cord provided
- Warm supply and return air on the left-hand side
- Average airflow: 129 cfm (61 L/s) @ 0.4 in. wg (100Pa)
- Compact design: 25 in. x 9 1/4 in. x 23 5/32 in. (636 mm x 235 mm x 588 mm)
- Lightweight: 35 lbs (16 kg) including core
- Electronically Commutated (EC) motors
- Mechanical shutoff damper
- Easy to install on ceiling or wall with mounting bracket included
- Energy recovery core
- Electrostatic filters (washable)
- No drain required
- Removable screw terminal for easy connection with external access
- Multiple speed operation