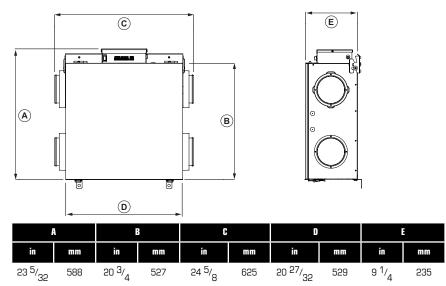

## STANDARD FEATURES

- Hard-connect system, no power cord provided
- Warm supply and return air on the left-hand side
- Average airflow: 127 cfm (60 L/s) @ 0.4 in. wg (100Pa)
- Compact design: 24  $^{5}$ /8 in. x 9  $^{1}$ /4 in. x 23  $^{5}$ /32 in. (625 mm x 235 mm x 588 mm)
- Lightweight: 34 lbs (15 kg) including core
- Easy to install on ceiling or wall with mounting bracket included
- Energy recovery core
- Electrostatic filters (washable)
- No drain required
- Removable screw terminal for easy connection with external access
- Multiple speed operation