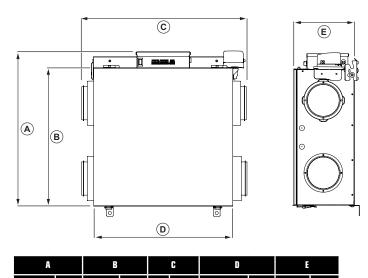

## PROFILE 1.2E-D-EC-M Fresh Air Appliance (FAA/ERV)

Product #: 499510

20 27/32

9 1/4

235

529

All appliances feature three foot plug-in power cord with 3-prong plug.

527 25 636

8 1/2 in. (216 mm.) in front of the product for removal of core. 2 3/8 in. (61 mm.) above the electrical box to do the wire connections.

**PROFILE** Product Name

1.2 120 CFM Energy @ 0.4 in. Recovery w.g.

## STANDARD FEATURES

- Warm supply and return air on the left-hand side
- Average airflow: 129 cfm (61 L/s) @ 0.4 in. wg (100Pa)
- Compact design: 25 in. x 9 1/4 in. x 23 5/32 in. (636 mm x 235 mm x 588 mm)
- Lightweight: 35 lbs (16 kg) including core
- Mechanical shutoff damper
- Easy to install on ceiling or wall with mounting bracket included
- Energy recovery core
- Electrostatic filters (washable)
- No drain required
- Removable screw terminal for easy connection with external access
- Multiple speed operation