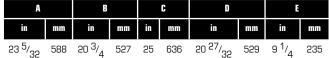

## STANDARD FEATURES

- Warm supply and return air on the left-hand side
- Average airflow: 127 cfm (60 L/s) @ 0.4 in. wg (100Pa)
- Compact design: 25 in. x 9 1/4 in. x 23 5/32 in. (636 mm x 235 mm x 588 mm)
- Lightweight: 35 lbs (16 kg) including core
- Mechanical shutoff damper
- Easy to install on ceiling or wall with mounting bracket included
- Energy recovery core
- Electrostatic filters (washable)
- No drain required
- Removable screw terminal for easy connection with external access
- Multiple speed operation