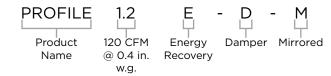

## PROFILE 1.2E-D-M Fresh Air Appliance (FAA/ERV)

Product #: 499509

All appliances feature three foot plug-in power cord with 3-prong plug.

8 1/2 in. (216 mm.) in front of the product for removal of core.