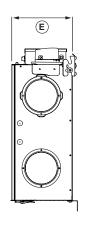

## PROFILE 1.2E-D-M Fresh Air Appliance (FAA/ERV)

Product #: 499509

All appliances feature three foot plug-in power cord with 3-prong plug.

8 1/2 in. (216 mm.) in front of the product for removal of core.

2 3/8 in. (61 mm.) above the electrical box to do the wire connections.