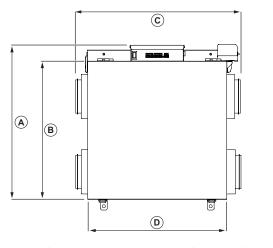

## STANDARD FEATURES

- Warm supply and return air on the left-hand side
- Average airflow: 127 cfm (60 L/s) @ 0.4 in. wg (100Pa)
- Compact design: 25 in. x 9 1/4 in. x 23 5/32 in. (636 mm x 235 mm x 588 mm)
- Lightweight: 35 lbs (16 kg) including core
- Mechanical shutoff damper
- Easy to install on ceiling or wall with mounting bracket included
- Energy recovery core
- Electrostatic filters (washable)
- No drain required
- Removable screw terminal for easy connection with external access
- Multiple speed operation