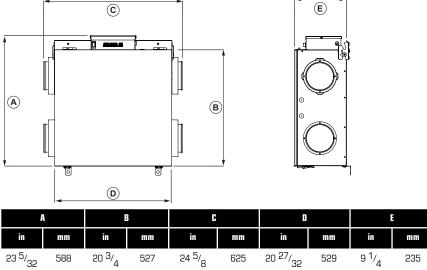

## PROFILE 1.2E-M Fresh Air Appliance (FAA/ERV)

Product #: 499508

All appliances feature three foot plug-in power cord with 3-prong plug.

- 8 1/2 in. (216 mm.) in front of the product for removal of core.
- 2 3/8 in. (61 mm.) above the electrical box to do the wire connections.

## STANDARD FEATURES

- Warm supply and return air on the left-hand side
- Average airflow: 127 cfm (60 L/s) @ 0.4 in. wg (100Pa)
- Compact design: 24  $^{5}$ /8 in. x 9  $^{1}$ /4 in. x 23  $^{5}$ /32 in. (625 mm x 235 mm x 588 mm)
- Lightweight: 34 lbs (15 kg) including core
- Easy to install on ceiling or wall with mounting bracket included
- Energy recovery core
- Electrostatic filters (washable)
- No drain required
- Removable screw terminal for easy connection with external access
- Multiple speed operation