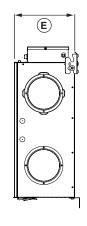

## PROFILE 1.2E-D-EC Fresh Air Appliance (FAA/ERV)

Product #: 464404

Energy Recovery

Damper

| А       |     | В      |     | C  |     | D                    |     | E     |     |
|---------|-----|--------|-----|----|-----|----------------------|-----|-------|-----|
| in      | mm  | in     | mm  | in | mm  | in                   | mm  | in    | mm  |
| 23 5/32 | 588 | 20 3/4 | 527 | 25 | 636 | 20 <sup>27</sup> /32 | 529 | 9 1/4 | 235 |

All appliances feature three foot plug-in power cord with 3-prong plug.

- 8 1/2 in. (216 mm.) in front of the product for removal of core. 2 3/8 in. (61 mm.) above the electrical box to do the wire connections.