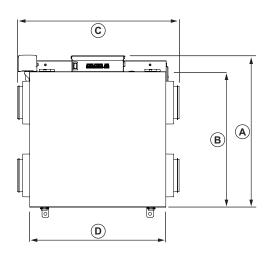

## PROFILE 1.2E-D-EC Fresh Air Appliance (FAA/ERV)

Product #: 464404

Energy Recovery

Damper

| А       |     | В      |     | C  |     | D                    |     | E     |     |
|---------|-----|--------|-----|----|-----|----------------------|-----|-------|-----|
| in      | mm  | in     | mm  | in | mm  | in                   | mm  | in    | mm  |
| 23 5/32 | 588 | 20 3/4 | 527 | 25 | 636 | 20 <sup>27</sup> /32 | 529 | 9 1/4 | 235 |

## STANDARD FEATURES

- Warm supply and return air on the right-hand side
- Average airflow: 129 cfm (61 L/s) @ 0.4 in. wg (100Pa)
- Compact design: 25 in. x 9 1/4 in. x 23 5/32 in. (636 mm x 235 mm x 588 mm)
- Lightweight: 35 lbs (16 kg) including core
- Electronically Commutated (EC) motors
- Mechanical shutoff damper
- Easy to install on ceiling or wall with mounting bracket included
- Energy recovery core
- Electrostatic filters (washable)
- No drain required
- Removable screw terminal for easy connection with external access
- Multiple speed operation