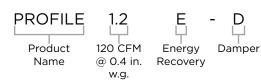

## PROFILE 1.2E-D

Fresh Air Appliance (FAA/ERV)

Product #: 464403

All appliances feature three foot plug-in power cord with 3-prong plug.