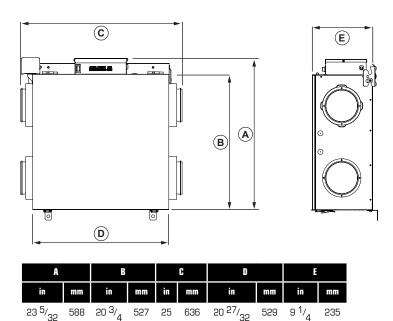

## Clearances

- 8 1/2 in. (216 mm.) in front of the product for removal of core.
- 2 3/8 in. (61 mm.) above the electrical box to do the wire connections.

## STANDARD FEATURES

- Warm supply and return air on the right-hand side
- Average airflow: 127 cfm (60 L/s) @ 0.4 in. wg (100Pa)
- Compact design: 25 in. x 9  $^{1}/_{4}$  in. x 23  $^{5}/_{32}$  in. (636 mm x 235 mm x 588 mm)
- Lightweight: 35 lbs (16 kg) including core
- Mechanical shutoff damper
- Easy to install on ceiling or wall with mounting bracket included
- Energy recovery core
- Electrostatic filters (washable)
- No drain required
- Removable screw terminal for easy connection with external access
- Multiple speed operation