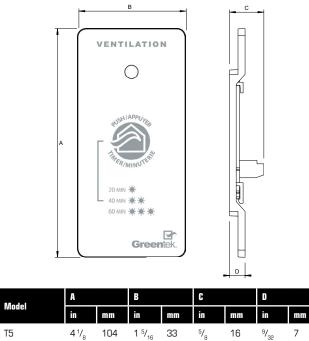

### **Specifications**

- External Dimensions: 4  $^{1}\!/_{8}$  in. (Length) x 1  $^{5}\!/_{16}$  in. (Width) x  $^{5}\!/_{8}$  in. (Depth) (104mm x 33mm x 16mm)
- Communication: Proprietary 2 wire interface
- Power: 12Vdc
- Connector: 2 wire screw terminal up to 18 AWG

# Timer Modes

There are 3 possible timer modes: 20, 40, and 60 minutes. These 3 modes will activate the ventilation system and have it operate on maximum speed for the selected time. Pressing the PUSH button while there's a steady green light will cancel the timer.

# 20 min/h

Pressing the PUSH button once activates the Fresh Air Appliance for 20 minutes. Once pressed, the green light will flash once, and will remain on for approximately 20 minutes.

# 40 min/h

Quickly pressing the button twice activates the Fresh Air Appliance for 40 minutes. Once pressed, the green light will flash twice, and will remain on for approximately 40 minutes.

### 60 min/h

Quickly pressing the button three times activates the Fresh Air Appliance for 60 minutes. Once pressed, the green light will flash three times, and will remain on for approximately 60 minutes.