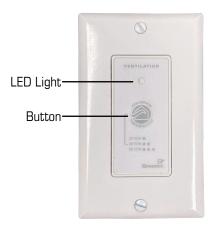

#### Features

- Single push button control to simplify ventilation needs
- LED light corresponds with the pressed button
- Up to 5 T5 controls can be installed in parallel
- No battery to replace
- Limited 2 year warranty

# Timer Modes

There are 3 possible timer modes: 20, 40, and 60 minutes. These 3 modes will activate the ventilation system and have it operate on maximum speed for the selected time. Pressing the PUSH button while there's a steady green light will cancel the timer.